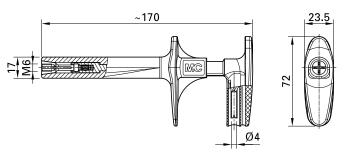

## **GRIP-ESZ6**

Item number 66.9448-\*

For fast and safe contacting to M6 threaded bolts, for example on motor connections (contact depth 3 to 6 mm). Ø 4 mm rigid socket in handle accepting spring-loaded Ø 4 mm plugs with rigid insulating sleeve. Thread inserts are replaceable and available separately. The current depends on the thread insert.