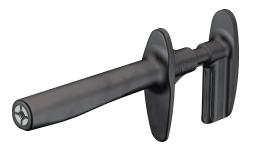

## **GRIP-ESZ6**

Item number 66.9448-\*

For fast and safe contacting to M6 threaded bolts, for example on motor connections (contact depth 3 to 6 mm). Ø 4 mm rigid socket in handle accepting spring-loaded Ø 4 mm plugs with rigid insulating sleeve. Thread inserts are replaceable and available separately. The current depends on the thread insert.