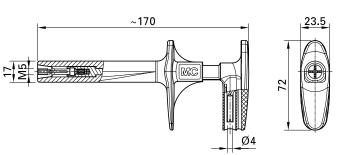

Item number 66.9447-\*

For fast and safe contacting to M5 threaded bolts, for example on motor connections (contact depth 3 to 6 mm). Ø 4 mm rigid socket in handle accepting spring-loaded Ø 4 mm plugs with rigid insulating sleeve. Thread inserts are replaceable and available separately. The current depends on the thread insert.