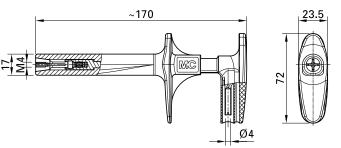

## **GRIP-ESZ4**

Item number 66.9446-\*

For fast and safe contacting to M4 threaded bolts, for example on motor connections (contact depth 3 to 6 mm). Ø 4 mm rigid socket in handle accepting spring-loaded Ø 4 mm plugs with rigid insulating sleeve. Thread inserts are replaceable and available separately. The current depends on the thread insert.

| Technical data                       |                            |
|--------------------------------------|----------------------------|
| Diameter of plug system              | 4 mm                       |
| Rated Values                         | 1000 V, CAT IV, 20 A       |
| Surface treatment electrical contact | Ag                         |
| Standard color(s) *                  | 21                         |
| User-Information                     | I 112                      |
| Remarks                              | Thread insert M4 included. |
| Approvals                            | CE                         |