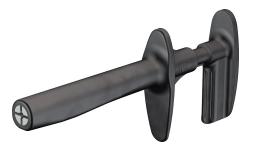

## **GRIP-ESZ4**

Item number 66.9446-\*

For fast and safe contacting to M4 threaded bolts, for example on motor connections (contact depth 3 to 6 mm). Ø 4 mm rigid socket in handle accepting spring-loaded Ø 4 mm plugs with rigid insulating sleeve. Thread inserts are replaceable and available separately. The current depends on the thread insert.