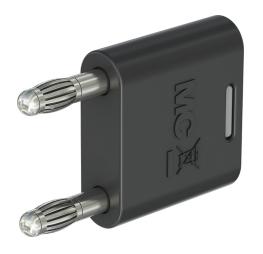

## KS2-4N-19

Item number 64.4010-\*

Insulated, Ø 4 mm, made of brass. Plugs with spring-loaded MULTILAM contact technology. With insulated grip. At rear with two in-line Ø 4 mm rigid sockets accepting spring-loaded Ø 4 mm plugs.