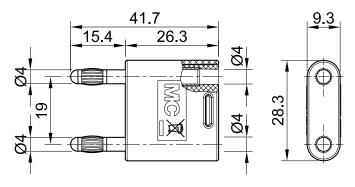

| Technical data                       |                                  |
|--------------------------------------|----------------------------------|
| Diameter of plug system              | 4 mm                             |
| Rated Values                         | 32 A / 32 A                      |
| Surface treatment electrical contact | Ni                               |
| Base material electrical contact     | CuZn                             |
| Standard color(s) *                  | 20 21 22 23 24 25 26 27 28 29 30 |
| Plug spacing                         | 19 mm                            |
| Test accessory acc. to               | IEC EN 61010-031                 |
| User-Information                     | I 099                            |