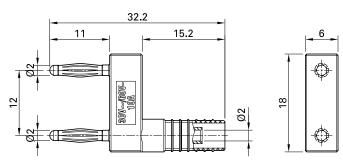

## **Technical data**

| Diameter of plug system              | 2 mm                    |
|--------------------------------------|-------------------------|
| Rated Values                         | 30 V, 10 A / 60 V, 10 A |
| Surface treatment electrical contact | Au                      |
| Base material electrical contact     | CuZn                    |
| Standard color(s) *                  | 21                      |
| Plug spacing                         | 12 mm                   |
| Test accessory acc. to               | IEC EN 61010-031        |