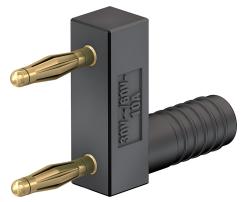

## KS2-12L/1SA/A

Item number 63.9848-\*

Insulated, Ø 2 mm, made of brass. Equipped with spring-loaded MULTILAM to ensure vibration-proof contacts – ideal use is in the automotive field for test drives and servicing. Ø 2 mm rigid socket in insulator accepting spring-loaded Ø 2 mm plugs with rigid insulating sleeve.