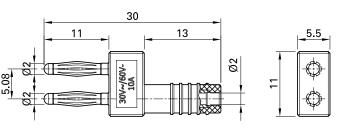

## KS2-5,08L/1A/A

Item number 63.9847-\*

Insulated, Ø 2 mm, made of brass. Equipped with spring-loaded MULTILAM to ensure vibration-proof contacts – ideal use is in the automotive field for test drives and servicing. Ø 2 mm rigid socket in insulator accepting spring-loaded Ø 2 mm plugs with rigid insulating sleeve.

| Technical data                       |                         |
|--------------------------------------|-------------------------|
| Diameter of plug system              | 2 mm                    |
| Rated Values                         | 30 V, 10 A / 60 V, 10 A |
| Surface treatment electrical contact | Au                      |
| Base material electrical contact     | CuZn                    |
| Standard color(s) *                  | 21                      |
| Plug spacing                         | 5,08 mm                 |
| Test accessory acc. to               | IEC EN 61010-031        |