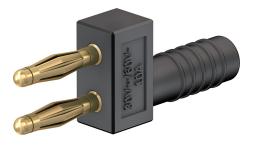

## KS2-5,08L/1A/A

Item number 63.9847-\*

Insulated, Ø 2 mm, made of brass. Equipped with spring-loaded MULTILAM to ensure vibration-proof contacts – ideal use is in the automotive field for test drives and servicing. Ø 2 mm rigid socket in insulator accepting spring-loaded Ø 2 mm plugs with rigid insulating sleeve.