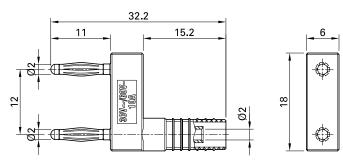

## KS2-12L/1SA/N

Item number 63.9845-\*

Insulated, Ø 2 mm, made of brass. Equipped with spring-loaded MULTILAM to ensure vibration-proof contacts – ideal use is in the automotive field for test drives and servicing. Ø 2 mm rigid socket in insulator accepting spring-loaded Ø 2 mm plugs with rigid insulating sleeve.

## **Technical data**

| Diameter of plug system              | 2 mm                    |
|--------------------------------------|-------------------------|
| Rated Values                         | 30 V, 10 A / 60 V, 10 A |
| Surface treatment electrical contact | Ni                      |
| Base material electrical contact     | CuZn                    |
| Standard color(s) *                  | 21                      |
| Plug spacing                         | 12 mm                   |
| Test accessory acc. to               | IEC EN 61010-031        |