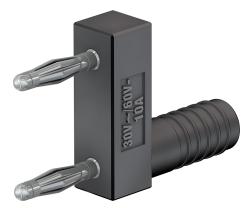

## KS2-12L/1SA/N

Item number 63.9845-\*

Insulated, Ø 2 mm, made of brass. Equipped with spring-loaded MULTILAM to ensure vibration-proof contacts – ideal use is in the automotive field for test drives and servicing. Ø 2 mm rigid socket in insulator accepting spring-loaded Ø 2 mm plugs with rigid insulating sleeve.