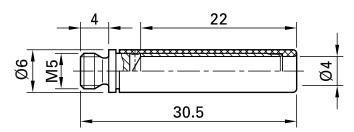

## B4-E-M5-I

Item number 23.1034-\*

Insulated screw-in adapter with M5 external thread for screw connection to threaded holes. Machined brass. Ø 4 mm rigid socket in insulator accepting spring-loaded Ø 4 mm plugs with rigid insulating sleeve. Socket with internal slot for screwdriver.

| Technical data                       |                         |
|--------------------------------------|-------------------------|
| Diameter of plug system              | 4 mm                    |
| Rated Values                         | 30 V, 32 A / 60 V, 32 A |
| Surface treatment electrical contact | Ni                      |
| Base material electrical contact     | CuZn                    |
| Standard color(s) *                  | 21 22 23 24             |
| Thread                               | M5                      |
| Test accessory acc. to               | IEC EN 61010-031        |
| User-Information                     | I 098                   |