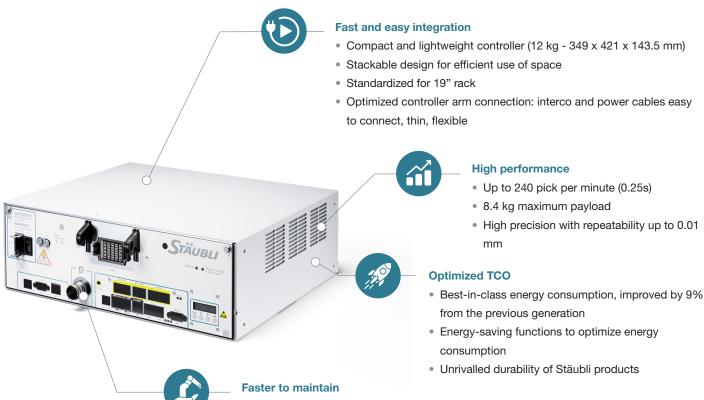

MORE COMPACT, MORE EFFICIENT, ALWAYS HIGH PERFORMANCE

## CS9 SE, compact controller for your SCARA robots

- · Maintenance-friendly design: easy access to components (check and replacement)
- Fast maintenance visits, quick return to production (1/2 shift)
- · Limited sub-assembly elements for efficient maintenance visits

|               |                                | <b>TS2-</b> 40  | <b>TS2-</b> 60 | <b>TS2-</b> 80 | <b>TS2-</b> 100 |
|---------------|--------------------------------|-----------------|----------------|----------------|-----------------|
| 4-axis robots | Load capacity                  | 8.4 kg          | 8.4 kg         | 8.4 kg         | 8.4 kg          |
|               | Reach                          | 460 mm          | 620 mm         | 800 mm         | 1000 mm         |
|               | Repeatability X-Y (ISO 9283)   | ± 0.01 mm       | ± 0.01 mm      | ± 0.015 mm     | ± 0.02 mm       |
|               | Power consumption - VDMA 24608 | 0.29 kW         | 0.29 kW        | 0.31 kW        | 0.39 kW         |
|               | Protection class               | Up to IP65      |                |                |                 |
|               | Cycles per minute (4 axis)     | 240 ppm         | 220 ppm        | 200 ppm        | 170 ppm         |
|               | Multiple mounting attachments  | Floor / Ceiling |                |                |                 |
|               | Food oil NSF H1                | $\checkmark$    |                |                |                 |