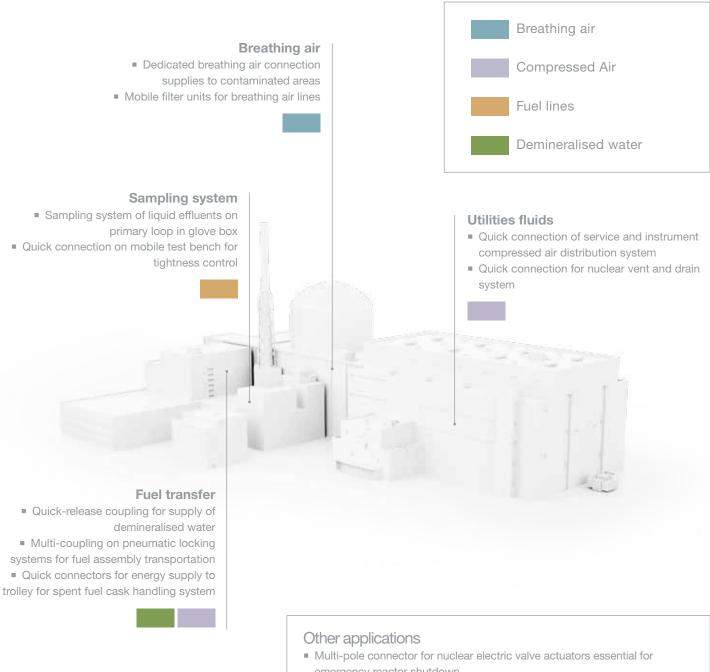

## Nuclear power plant

emergency reactor shutdown

#### Other applications

- Customised multi-coupling solution with power and signal connections on a waste package machine
- Quick couplings for supplying high pressure tools for dismantling operations
- Cooling lines on vitrification waste processing machines
- Vacuum and gas inerting for tightness control on the cask in hot cell
- Tightness control process and radioactivity checking levels before opening containers