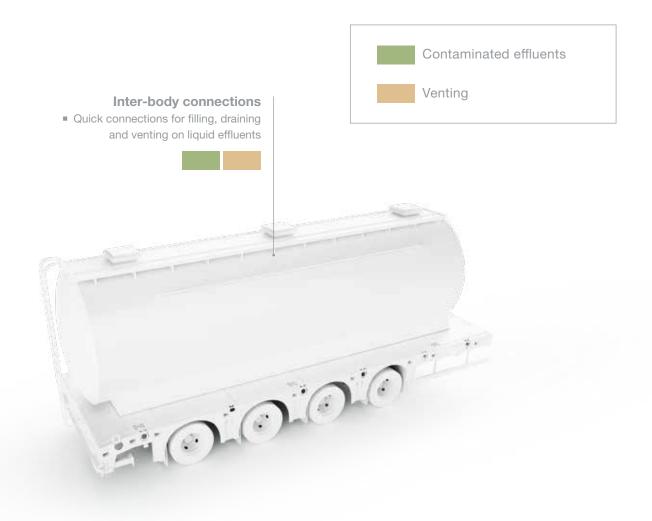

# Reprocessing, dismantling and waste management

#### Other applications

- Customised multi-coupling solution with power and signal connections on a waste package machine
- Quick couplings for supplying high pressure tools for dismantling operations
- Cooling lines on vitrification waste processing machines
- Vacuum and gas inerting for tightness control on the cask in hot cell
- Tightness control process and radioactivity checking levels before opening containers