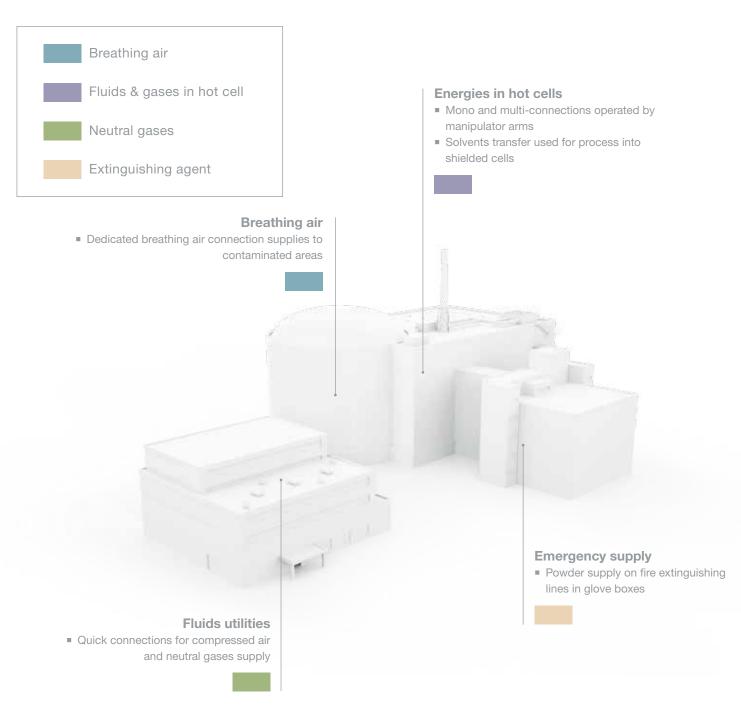

# Reprocessing, dismantling and waste management

#### Other applications

- Customised multi-coupling solution with power and signal connections on a waste package machine
- Quick couplings for supplying high pressure tools for dismantling operations
- Cooling lines on vitrification waste processing machines
- Vacuum and gas inerting for tightness control on the cask in hot cell
- Tightness control process and radioactivity checking levels before opening containers