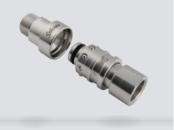

#### **Connection of high pressure washers**

- Water and cleaning solution distribution panels
- High pressure washer supply hoses
- Connection of spray gun to the end of hoses
- Quick, safe change of washer hoses and nozzles