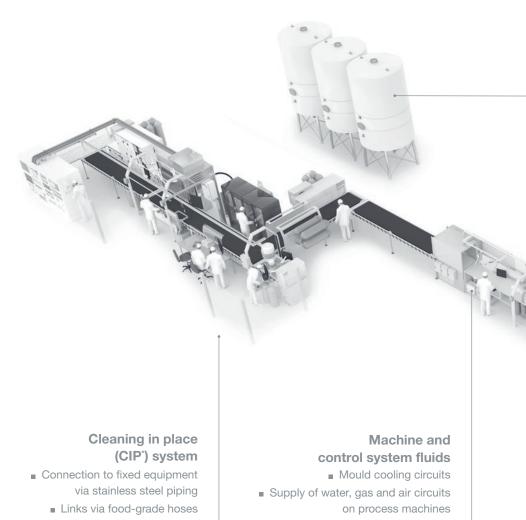

# A solution for every stage of the food processing operation

- Connection for low and medium pressure cleaning water circuits
- Modular connection for fluid and electrical circuits

#### Process equipment loading / unloading production processes

- Connection solutions for inerting circuits
- Transfer of products in liquid or paste form
- Vacuum creation

#### **Connection of high pressure washers**

- Water and cleaning solution distribution panels
- High pressure washer supply hoses
- Connection of spray gun to the end of hoses
- Quick, safe change of washer hoses and nozzles