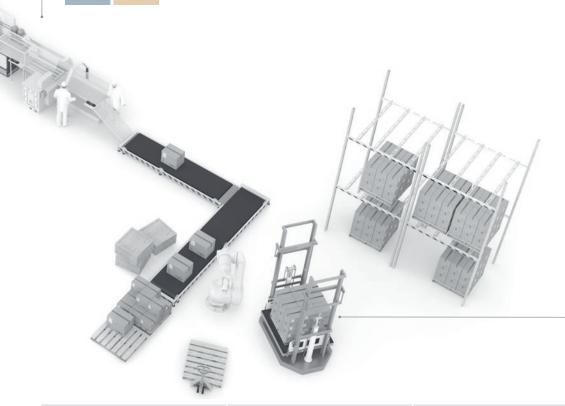

- Upstream processes: slicing, positioning, line transfer, composition of dishes, handling of cooking plates
- Primary packaging (grouping, weighing, checking, bagging, loading trays) and secondary packaging (packing in cartons, packing in boxes, secondary bagging)
  - Palletisation: order picking