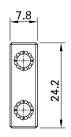

## KS4-14LA/A

Item number 20.1020-\*

Insulated, Ø 4 mm, made of brass. Equipped with spring-loaded MULTILAM to ensure vibration-proof contacts – ideal use is in the automotive field for test drives and servicing. Ø 4 mm rigid socket in insulator accepting spring-loaded Ø 4 mm plugs with rigid insulating sleeve.

| Technical data                       |                         |
|--------------------------------------|-------------------------|
| Diameter of plug system              | 4 mm                    |
| Rated Values                         | 30 V, 32 A / 60 V, 32 A |
| Surface treatment electrical contact | Au                      |
| Base material electrical contact     | CuZn                    |
| Standard color(s) *                  | 21                      |
| Plug spacing                         | 14 mm                   |
| Test accessory acc. to               | IEC EN 61010-031        |