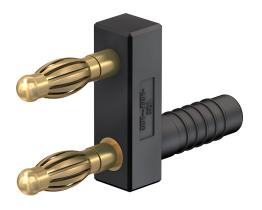

## KS4-14LA/A

Item number 20.1020-\*

Insulated, Ø 4 mm, made of brass. Equipped with spring-loaded MULTILAM to ensure vibration-proof contacts – ideal use is in the automotive field for test drives and servicing. Ø 4 mm rigid socket in insulator accepting spring-loaded Ø 4 mm plugs with rigid insulating sleeve.