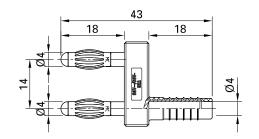

## KS4-14LA/A

Item number 20.1020-\*

Insulated, Ø 4 mm, made of brass. Equipped with spring-loaded MULTILAM to ensure vibration-proof contacts – ideal use is in the automotive field for test drives and servicing. Ø 4 mm rigid socket in insulator accepting spring-loaded Ø 4 mm plugs with rigid insulating sleeve.

| Technical data                       |                         |
|--------------------------------------|-------------------------|
| Diameter of plug system              | 4 mm                    |
| Rated Values                         | 30 V, 32 A / 60 V, 32 A |
| Surface treatment electrical contact | Au                      |
| Base material electrical contact     | CuZn                    |
| Standard color(s) *                  | 21                      |
| Plug spacing                         | 14 mm                   |
| Test accessory acc. to               | IEC EN 61010-031        |