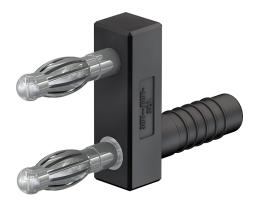

## KS4-14LA/N

Item number 20.1010-\*

Insulated, Ø 4 mm, made of brass. Equipped with spring-loaded MULTILAM to ensure vibration-proof contacts – ideal use is in the automotive field for test drives and servicing. Ø 4 mm rigid socket in insulator accepting spring-loaded Ø 4 mm plugs with rigid insulating sleeve.