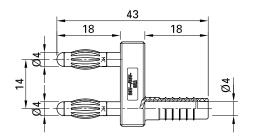

| Technical data                       |                         |
|--------------------------------------|-------------------------|
| Diameter of plug system              | 4 mm                    |
| Rated Values                         | 30 V, 32 A / 60 V, 32 A |
| Surface treatment electrical contact | Ni                      |
| Base material electrical contact     | CuZn                    |
| Standard color(s) *                  | 21                      |
| Plug spacing                         | 14 mm                   |
| Test accessory acc. to               | IEC EN 61010-031        |