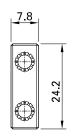

| Technical data                       |                         |
|--------------------------------------|-------------------------|
| Diameter of plug system              | 4 mm                    |
| Rated Values                         | 30 V, 32 A / 60 V, 32 A |
| Surface treatment electrical contact | Ni                      |
| Base material electrical contact     | CuZn                    |
| Standard color(s) *                  | 21                      |
| Plug spacing                         | 14 mm                   |
| Test accessory acc. to               | IEC EN 61010-031        |