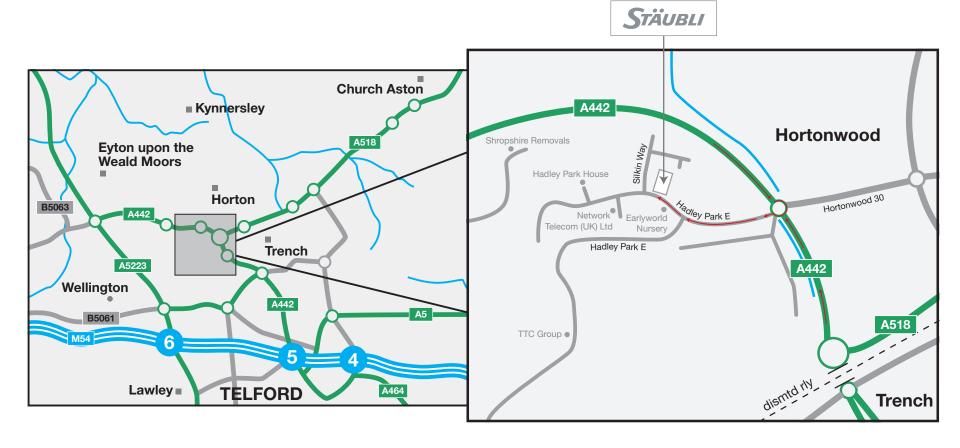

## Directions to Stäubli:

- From M6 join M54. At M54 Junction 4 take second left (signposted Telford Town Centre)
- Across first roundabout (with Obelisk)
- At second roundabout go right onto A442 (signposted Whitchurch)
- Follow A442 past Telford and "mosaic" and across the A518 intersection with traffic lights
- At next roundabout take the second left (in front of the Fallow Field)
- Take the next right turn with Stäubli on your right (before "the Old Mill, Hadley Castle")
- Take the next right and then right through the barrier

## Stäubli (UK) Ltd

Stäubli House Hadley Park East

Hadley

TF1 6QJ Telford UNITED KINGDOM

Phone Textile: +44 (0)1952 604984

Connectors: +44 (0)1952 671918 Robotics: +44 (0)1952 671917

www.staubli.com